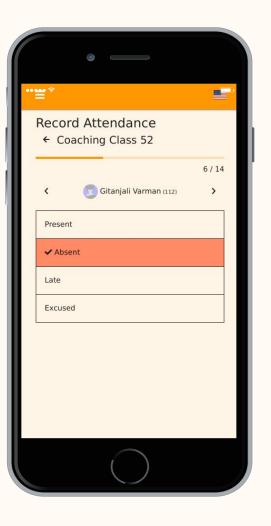

#### **See Progress and Critical Cases Immediately**

The dashboard provides an overview of your project's current status.

Critical cases, like students who have missed classes, are highlighted automatically based on the data you and your colleagues enter.

You can also track progress on other activities like an annual survey. Or highlight families with whom you have not been in contact within the last weeks.