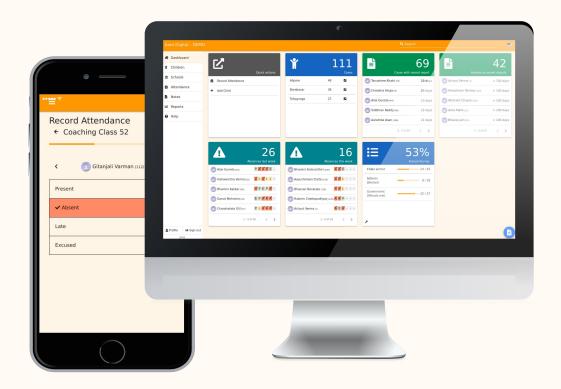

#### Track and Analyze your students' attendance

Document student's attendance (see next slide) and educational development. Plan your interventions based on a full picture of the individual situation.

### **Record Students' Attendance on any Smartphone**

#### **See Progress and Critical Cases Immediately**

The dashboard provides an overview of your project's current status.

Critical cases, like students who have missed classes, are highlighted automatically based on the data you and your colleagues enter.

You can also track progress on other activities like an annual survey. Or highlight families with whom you have not been in contact within the last weeks.

#### **Generate Reports and Use Data in Other Systems**

Custom reports and statistics can automatically be generated. As your team is using the system in their daily work, you do not need to do any additional data collection or manual counting.

You can also download reports in standard formats and use the data in other software to analyse or visualize it - whether you prefer MS Excel, Power BI or another tool.