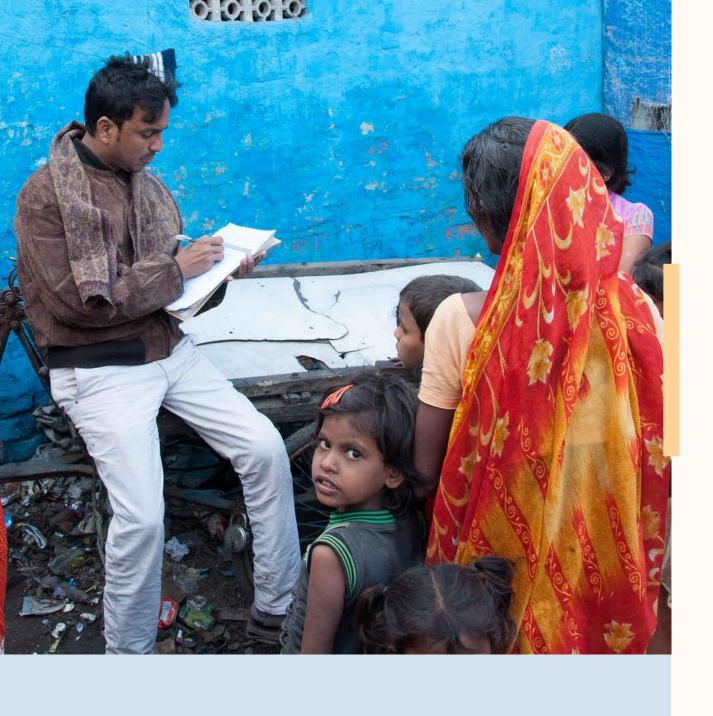

#### Keep a digital case file for every individual.

All team members have access to the latest information, synced between all devices - and fully available offline.

Notes let you document all interactions with a child and its family.

#### **See Progress and Critical Cases Immediately**

The dashboard provides an overview of your project's current status.

Critical cases, like students who have missed classes, are highlighted automatically based on the data you and your colleagues enter.

You can also track progress on other activities like an annual survey. Or highlight families with whom you have not been in contact within the last weeks.