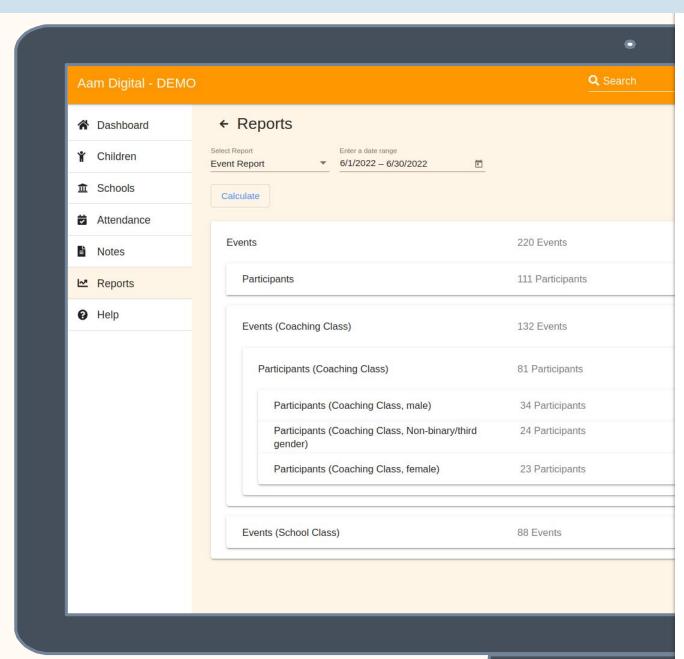

#### **Generate Reports and Use Data in Other Systems**

Custom reports and statistics can automatically be generated. As your team is using the system in their daily work, you do not need to do any additional data collection or manual counting.

You can also download reports in standard formats and use the data in other software to analyse or visualize it - whether you prefer MS Excel, Power BI or another tool.