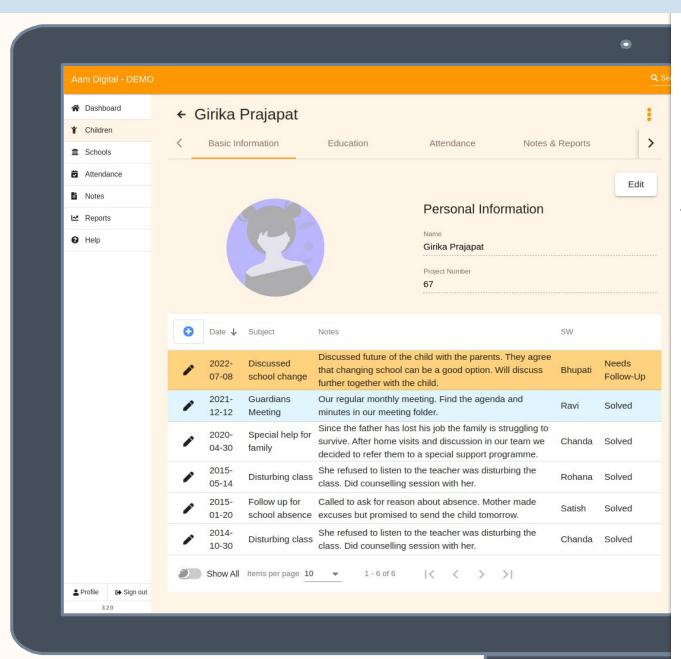

#### Track and Analyze your students' attendance

Document student's attendance (see next slide) and educational development. Plan your interventions based on a full picture of the individual situation.

### **Record Students' Attendance on any Smartphone**