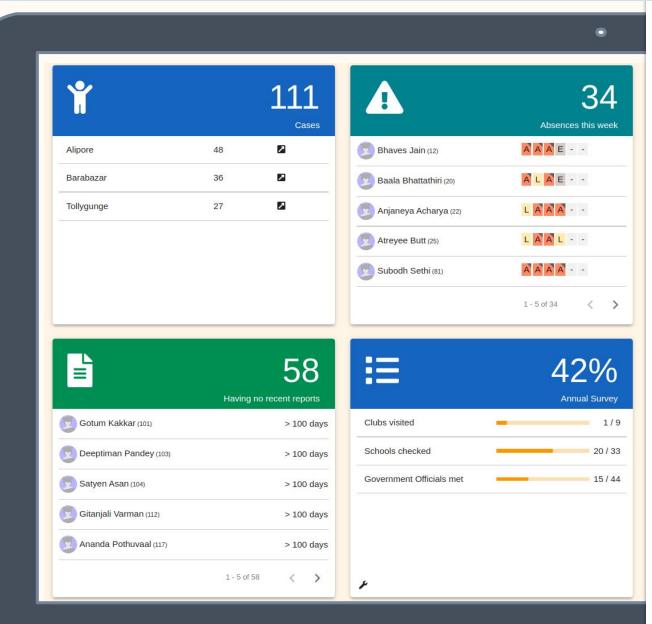

## Your project at a glance

Create dashboards, get insights on daily activities and track the progress of your organisation.

## Visualized outcomes

Visualize your real-time data in dashboards and create reports automatically.

#### **See Progress and Critical Cases Immediately**

The dashboard provides an overview of your project's current status.

Critical cases, like students who have missed classes, are highlighted automatically based on the data you and your colleagues enter.

You can also track progress on other activities like an annual survey. Or highlight families with whom you have not been in contact within the last weeks.