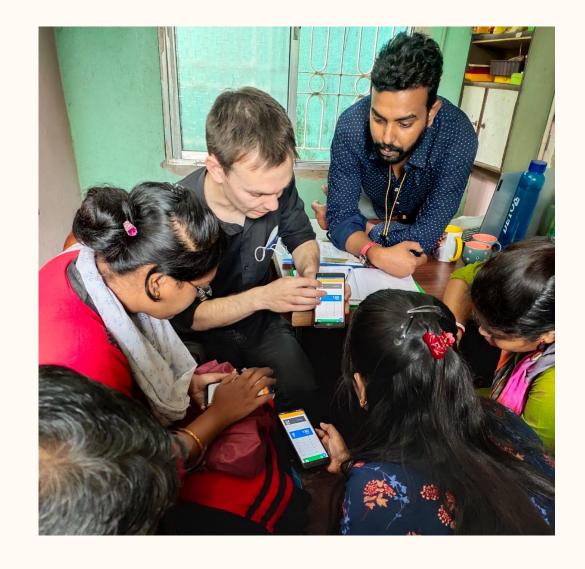

# **Example**Use Case

Aam Digital provides various modules that can be combined to meet different use cases.

The following scenario shows original screenshots of the app in an exemplary use case for a project related to education and social work.

#### Keep a digital case file for every individual.

All team members have access to the latest information, synced between all devices - and fully available offline.

Notes let you document all interactions with a child and its family.

#### Track and Analyze your students' attendance

Document student's attendance (see next slide) and educational development. Plan your interventions based on a full picture of the individual situation.